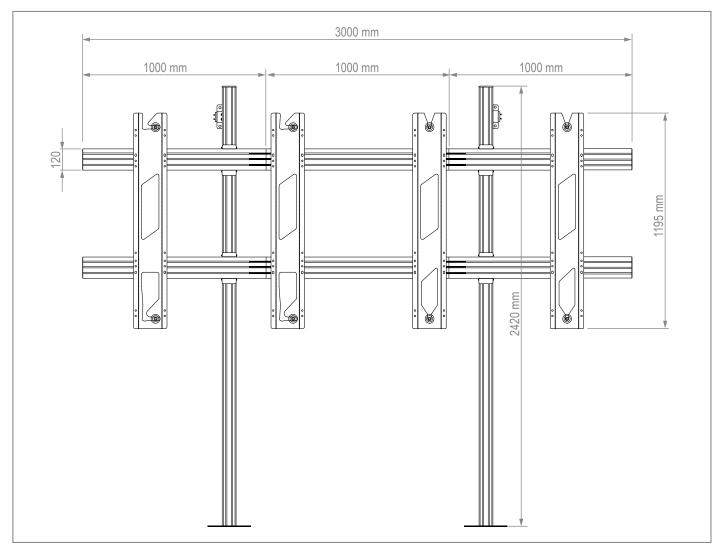

## Stand system for floor-wall mounting

Item no.: 6240

- · Stand system for floor-wall mounting
- Suitable for LG LAEC 136"
- Height adjustable along the column (Tool needed)
- No fine adjustment necessary
- · Quick and easy installation
- Can be extended on request

- Cable routing along the aluminium rails via cable clips
- Concealed cable routing along the vertical aluminium columns
- Colour: black

Technical changes reserved | This document is the property of HAGOR Products GmbH. Forwarding and duplication of this document, utilization and communication of its contents are not permitted unless expressly permitted. A violation obliges you to pay compensation. All rights reserved in the event of a patent, utility model or design registration.