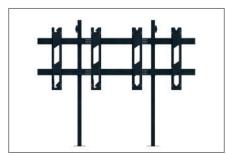

## **LED-SBW LG LAEC 136"**

## Stand system for floor-wall mounting

HAGOR's LED complete systems have been specially pre-configured for common cabinet types from selected manufacturers, e.g. Unilumin, LG, Samsung or Infiled.

The coordinated mounting modules, based on HAGOR and comPROnents components, offer solid technology to creat all conceivable LED video wall substructures.

## Stand system for floor-wall mounting

Item no.: 6240

- · Stand system for floor-wall mounting
- Suitable for LG LAEC 136"
- Height adjustable along the column (Tool needed)
- No fine adjustment necessary
- · Quick and easy installation
- Can be extended on request