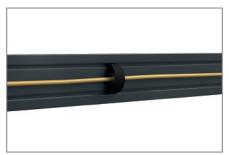

Item no.: 6240

Sophisticated cable management along the support elements ensure a clean appearance, quick assembly and easy maintenance.

The simple modular elements make assembly quick and uncomplicated. The fully compatible components can also be easily extended if required.

Cable routing with clips

No fine adjustment necessary

Low space requirement thanks to floor-wall mounting

Technical changes reserved | This document is the property of HAGOR Products GmbH. Forwarding and duplication of this document, utilization and communication of its contents are not permitted unless expressly permitted. A violation obliges you to pay compensation. All rights reserved in the event of a patent, utility model or design registration.

- Cable routing along the aluminium rails via cable clips
- Concealed cable routing along the vertical aluminium columns
- Colour: black

Technical changes reserved | This document is the property of HAGOR Products GmbH. Forwarding and duplication of this document, utilization and communication of its contents are not permitted unless expressly permitted. A violation obliges you to pay compensation. All rights reserved in the event of a patent, utility model or design registration.