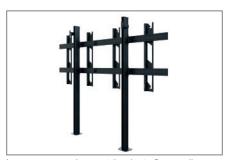

## **LED-SBW LG LAEC 136"**

## Stand system for floor-wall mounting

HAGOR's LED complete systems have been specially pre-configured for common cabinet types from selected manufacturers, e.g. Unilumin, LG, Samsung or Infiled.

The coordinated mounting modules, based on HAGOR and comPROnents components, offer solid technology to creat all conceivable LED video wall substructures.

## Stand system for floor-wall mounting

Item no.: 6240

- · Stand system for floor-wall mounting
- Suitable for LG LAEC 136"
- Height adjustable along the column (Tool needed)
- No fine adjustment necessary
- · Quick and easy installation
- Can be extended on request