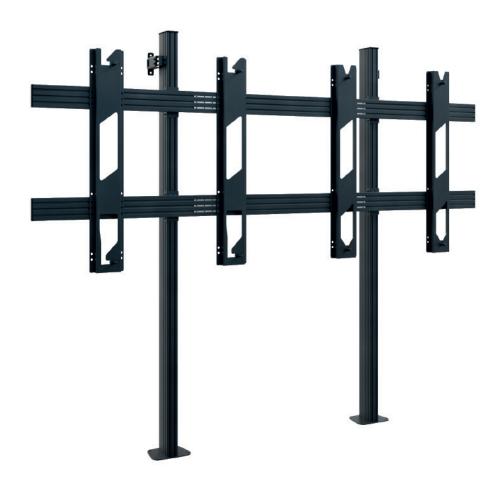

## Stand system for floor-wall mounting

HAGOR's LED complete systems have been specially pre-configured for common cabinet types from selected manufacturers, e.g. Unilumin, LG, Samsung or Infiled.

The coordinated mounting modules, based on HAGOR and comPROnents components, offer solid technology to creat all conceivable LED video wall substructures.

The LED complete systems are available as a wall-mounting solution, mobile solution, floor-wall mounting or motorised height-adjustable lift systems.

The high-quality design of the aluminium and steel surfaces is enhanced by an impact and scratch resistant and also solvent free powder coating.

## Stand system for floor-wall mounting

Item no.: 6240

- · Stand system for floor-wall mounting
- Suitable for LG LAEC 136"
- Height adjustable along the column (Tool needed)
- No fine adjustment necessary
- · Quick and easy installation
- Can be extended on request